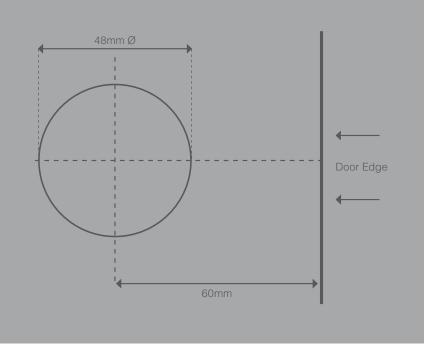

#### Installation

- > 60mm backset (see diagram)
- 48mm hole for rapidFIT
- > Passage Set installation shown

To view this handle style in each finish option, visit our website and enter any product code listed on page 1 of this document.