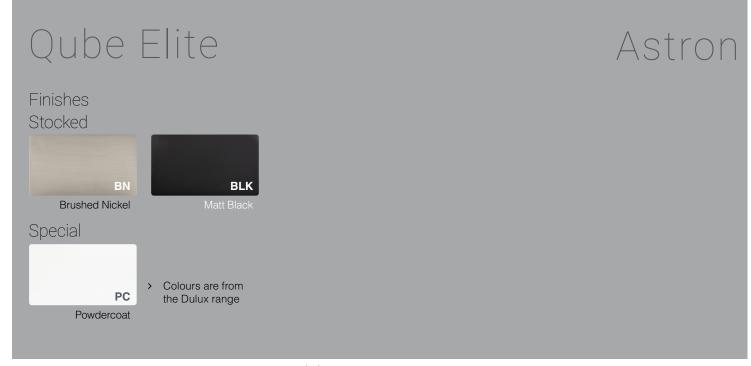

vacy Set Includes Levers, 1131 Tubular Latch (60mm backset) and 9034 Privacy Bolt, Turn and Escape

> Entrance Set Includes Levers, 1143 Euro Mortice Lock, 9035/9045 Escutcheons and 1148 Euro Cylinder and Turn

> Integrated Privacy Set Includes Levers and 1358 Tubular Privacy Latch - 60mm backset



## **Dimensions**





## Specs

- > Constructed from zinc alloy
- Includes rapidFIT installation system, increasing both install speed, overall strength, and stability
- > 15 year mechanical warranty
- Suits door thicknesses of 32–55mm
- For door thicknesses that exceed this, custom spindles and alternative fixings will need to be sourced
- > Suitable for interior and exterior use

#### Installation

- > 60mm backset (see diagram)
- 48mm hole for rapidFIT
- > Passage Set installation shown





To view this handle style in each finish option, visit our website and enter any product code listed on page 1 of this document.

## Care & Maintenance

### **Stocked Finishes**

To protect your handles we suggest cleaning the surface of your hardware periodically with a warm soapy lightly dampened cloth to remove any build-up of dust and grime that may cause corrosion and affect the integrity of the finish. Then simply dry thoroughly with a clean, soft cloth. Minimum of monthly cleaning of door handles is recommended for both finish preservation and general hygiene.

Atmospheric conditions, salt deposits, acids, caustic agents, cement or dust on construction sites all have the potential to cause discolouration to the surface.

Please avoid using any metal polishes, abrasive cleaners, sc