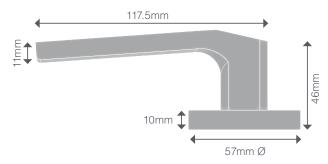

# Qube Elite

Our Astron Series door furniture is perfect for the modern home.

# Rose

7421 .....Lever Set

7421D.....Dummy Lever - Single (non handed)

7422 ..... Passage Set

7423 ..... Privacy Set

7424 ..... Entrance Set

7425 ......Privacy Set - Integrated

> Lever Set Includes Levers only

> Dummy Set Includes single Lever Handle and 1152 Dummy Mount

> Passage Set Includes Levers and 1131 Tubular Latch - 60mm backset

 > Privacy Set Includes Levers, 1131 Tubular Latch (60mm backset) and 9034 Privacy Bolt, Turn and Escape

> Entrance Set Includes Levers, 1143 Euro Mortice Lock, 9035/9045 Escutcheons and 1148 Euro Cylinder and Turn

> Integrated Privacy Set Includes Levers and 1358 Tubular Privacy Latch - 60mm backset



## **Dimensions**





## Specs

- > Constructed from zinc alloy
- Includes rapidFIT installation system, increasing both install speed, overall strength, and stability
- > 15 year mechanical warranty
- Suits door thicknesses of 32–55mm
- For door thicknesses that exceed this, custom spindles and alternative fixings will need to be sourced
- > Suitable for interior and exterior use

#### Installation

- > 60mm backset (see diagram)
- 48mm hole for rapidFIT
- > Passage Set installation shown





To view this handle style in each finish option, visit our website and enter any product code listed on page 1 of this document.

## Care & Maintenance

### **Stocked Finishes**

To protect your handles we suggest cleaning the surface of your hardware periodically with a warm soapy lightly dampened cloth to remove any