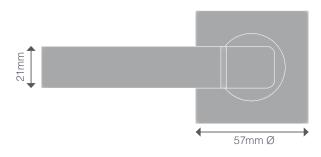

# Qube Elite

Our Astron Series door furniture is perfect for the modern home.

# Rose

7421 .....Lever Set

7421D.....Dummy Lever - Single (non handed)

7422 ..... Passage Set

7423 ..... Privacy Set

7424 ..... Entrance Set

7425 ......Privacy Set - Integrated

> Lever Set Includes Levers only

> Dummy Set Includes single Lever Handle and 1152 Dummy Mount

> Passage Set Includes Levers and 1131 Tubular Latch - 60mm backset

 > Privacy Set Includes Levers, 1131 Tubular Latch (60mm backset) and 9034 Privacy Bolt, Turn and Escape

> Entrance Set Includes Levers, 1143 Euro Mortice Lock, 9035/9045 Escutcheons and 1148 Euro Cylinder and Turn

> Integrated Privacy Set Includes Levers and 1358 Tubular Privacy Latch - 60mm backset



## **Dimensions**





## Specs

- > Constructed from zinc alloy
- Includes rapidFIT installation system, increasing both install speed, overall strength, and stability
- > 15 year mechanical warranty
- Suits door thicknesses of 32–55mm
- For door thicknesses that exceed this, custom spindles and alternative fixings will need to be sourced
- > Suitable for interior and exterior use

#### Installation

- > 60mm backset (see diagram)
- 48mm hole for rapidFIT
- > Passage Set installation shown





To view this handle style in each finish option, visit our website and enter any product code listed on page 1 of this document.

## Care & Maintenance

### **Stocked Finishes**

To protect your handles we suggest cleaning the surface of your hardware periodically with a warm soapy lightly dampened cloth to remove an