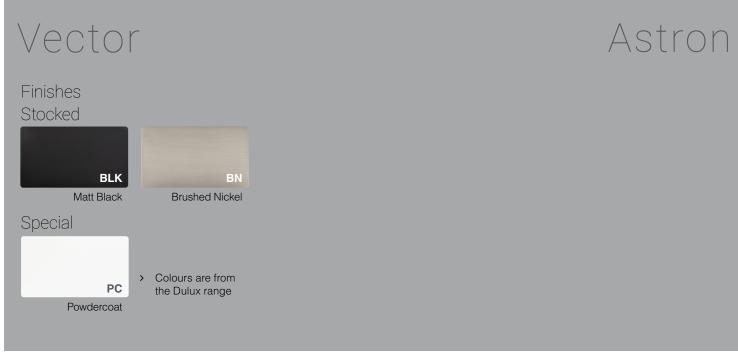

## **Stocked Finishes**

To protect your handles we suggest cleaning the surface of your hardware periodically with a warm soapy lightly dampened cloth to remove any build-up of dust and grime that may cause corrosion and affect the integrity of the finish. Then simply dry thoroughly with a clean, soft cloth. Minimum of monthly cleaning of door handles is recommended for both finish preservation and general hygiene.