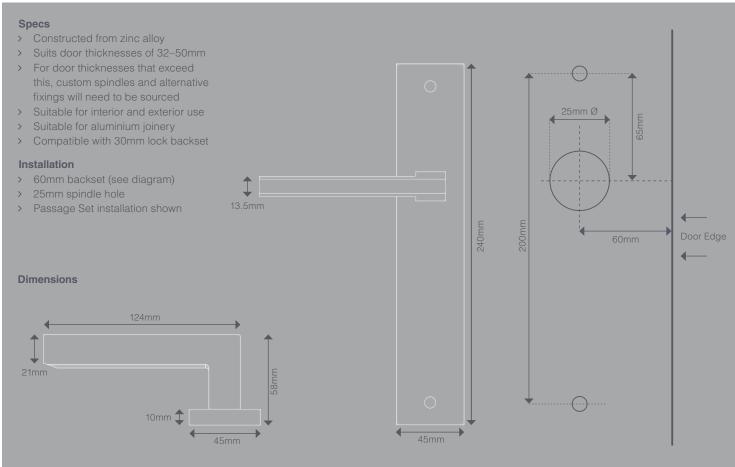

## Longplate

7430 ...... Lever Set 7430-E85 ... Euro Keyhole 7433 ...... Privacy Set 7434 ..... Entrance Set

- > Passage Set Includes Levers and 1131 Tubular Latch - 60mm backset
- > Privacy Set Includes Levers, 1131 Tubular Latch (60mm backset) and 1120 Privacy Bolt and 8055 Turn & Release
- > Entrance Set Includes Levers, Euro 85 Longplate, 1143 Euro Lockcase and 1148 Euro Cylinder and Turn