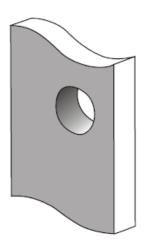

2. Drill a 54mm hole through the door. We recommend using a 54mm hole saw. For clean cut-outs, drill from both sides, meeting in the middle of the door.

3. Secure the inside plate to the outside plate using the screws provided.