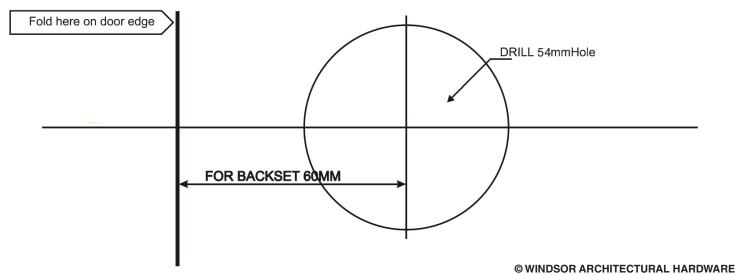

## **FITTING INSTRUCTIONS**

0800 607 028 sales@windsorhardware.co.nz windsorhardware.co.nz

**CAVITY SUITES** 

**Product codes: 5326 | 5330** 

1. Scribe the required drilling centers using the template provided.

2. Drill a 54mm hole through the door. We recommend using a 54mm hole saw. For clean cut-outs, drill from both sides, meeting in the middle of the door.

3. Secure the inside plate to the outside plate using the screws provided.