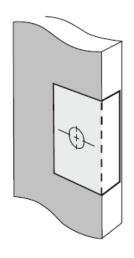

## **FITTING INSTRUCTIONS**

0800 607 028 sales@windsorhardware.co.nz windsorhardware.co.nz

**CAVITY SUITES** 

**Product codes: 5326 | 5330** 

1. Scribe the required drilling centers using the template provided.