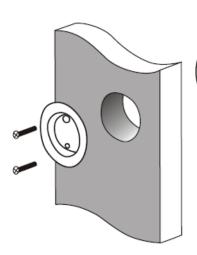

2. Drill a 54mm hole through the door. We recommend using a 54mm hole saw. For clean cut-outs, drill from both sides, meeting in the middle of the door.

3. Secure the inside plate to the outside plate using the screws provided.