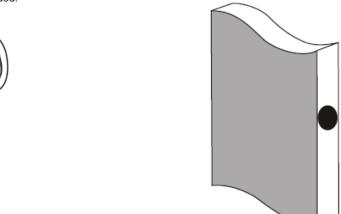

4. Fit the door edge finger pull by locating a position on the door edge approximately 150mm above the flush pull and drill a 25mm hole with a spade bit. Press in the finger pull. Use builders glue for a stronger fit.